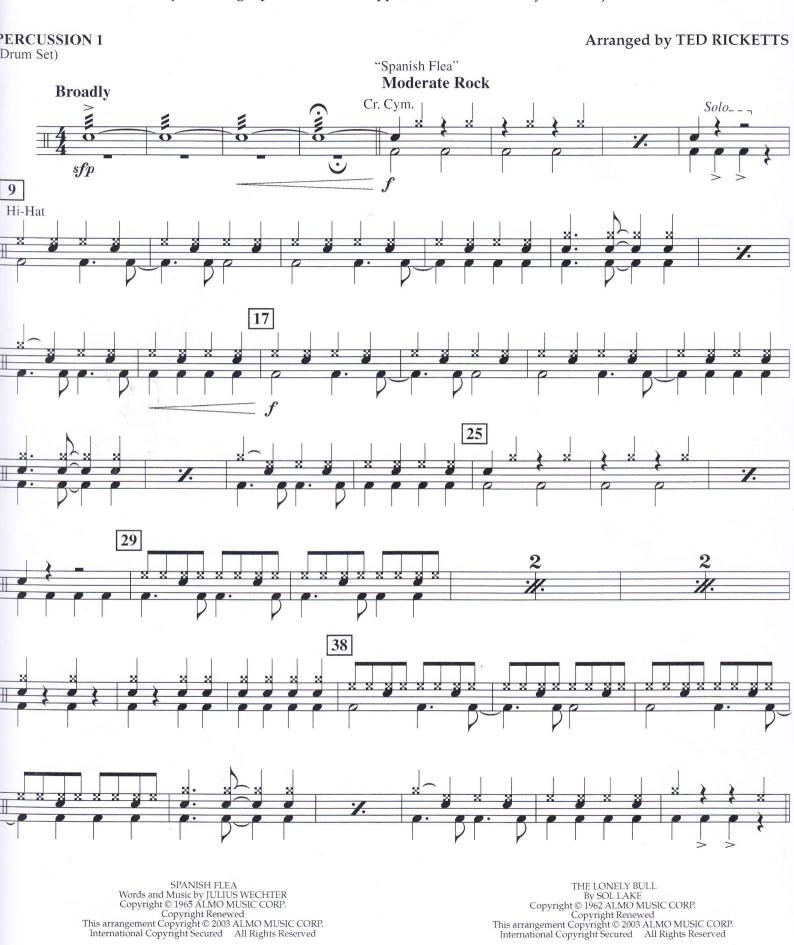

## TIJUANA BRASS IN CONCERT

(A medley including: Spanish Flea • Whipped Cream • The Lonely Bull • Tijuana Taxi)

SPANISH FLEA
Words and Music by JULIUS WECHTER
Copyright © 1965 ALMO MUSIC CORP.
Copyright Renewed
This arrangement Copyright © 2003 ALMO MUSIC CORP.
International Copyright Secured All Rights Reserved