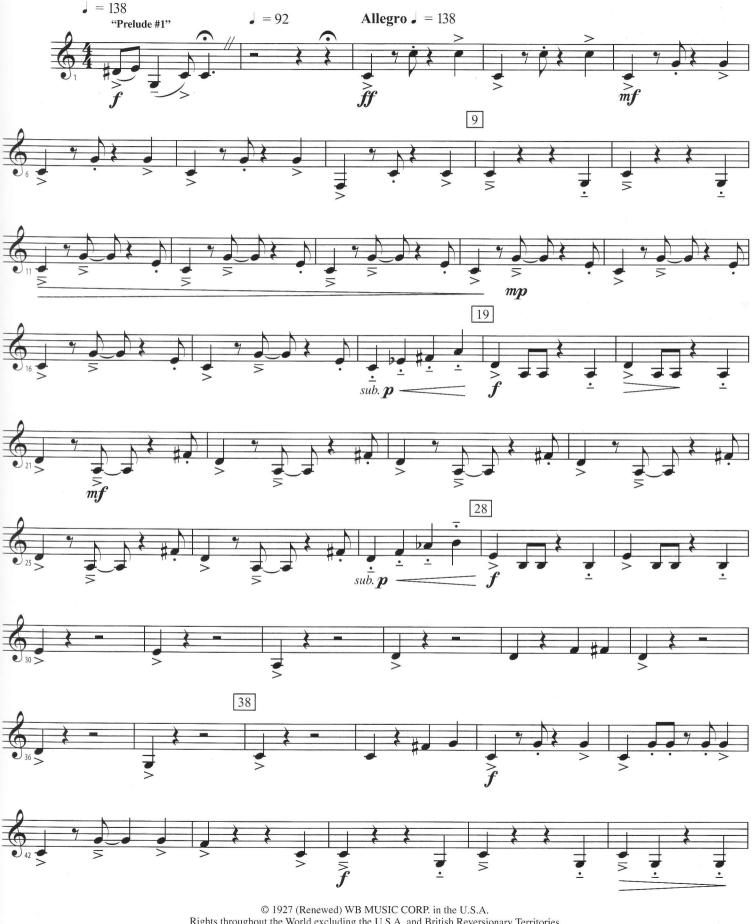

## Gershwin Prelude Suite Featuring PRELUDE #1, PRELUDE #2 (BLUE LULLABY), and PRELUDE #3 (SPANISH PRELUDE)

**B**<sup>b</sup> BASS CLARINET

By George Gershwin Arranged by Elena Roussanova Lucas

Rights throughout the World excluding the U.S.A. and British Reversionary Territories Controlled by NEW WORLD MUSIC COMPANY LTD. and Administered by WB MUSIC CORP. Rights throughout the British Reversionary Territories controlled by CHAPPELL & CO., INC. This Edition © 2008 WB MUSIC CORP., NEW WORLD MUSIC COMPANY (LTD.) and CHAPPELL & CO., INC. All Rights Reserved including Public Performance