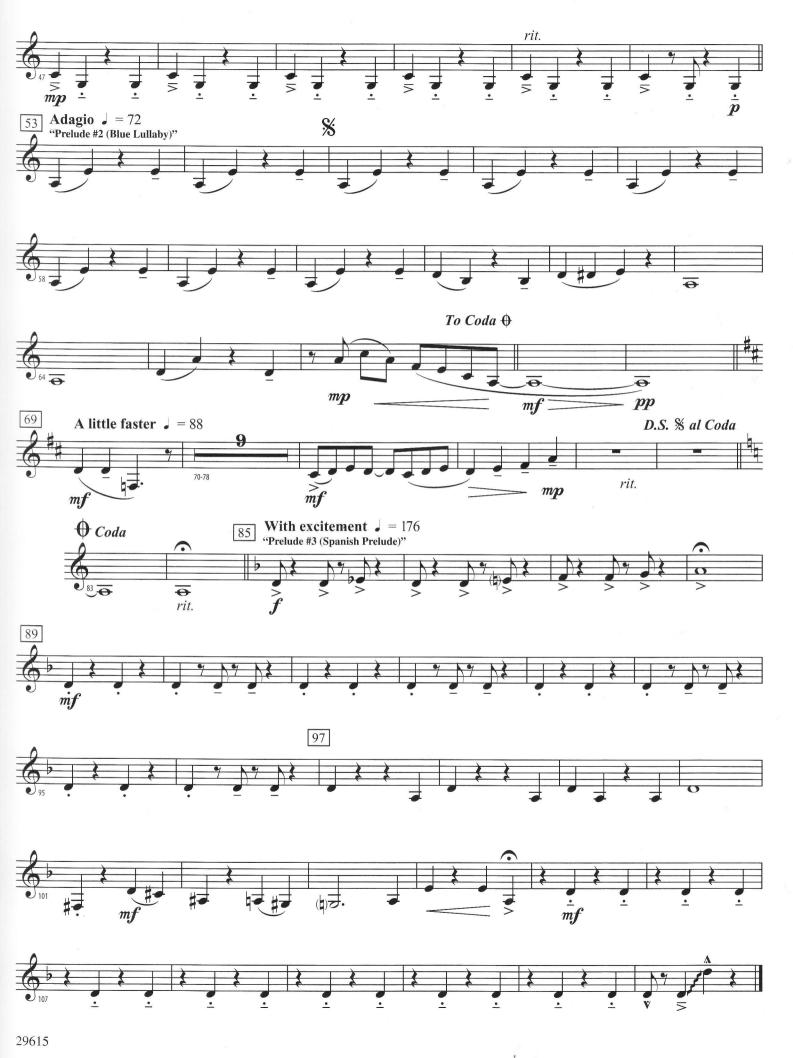

## Gershwin Prelude Suite Featuring PRELUDE #1, PRELUDE #2 (BLUE LULLABY), and PRELUDE #3 (SPANISH PRELUDE)

**B**<sup>b</sup> BASS CLARINET

By George Gershwin Arranged by Elena Roussanova Lucas

Rights throughout the World excluding the U.S.A. and British Reversionary Territories Controlled by NEW WORLD MUSIC COMPANY LTD. and Administered by WB MUSIC CORP. Rights throughout the British Reversionary Territories controlled by CHAPPELL & CO., INC. This Edition © 2008 WB MUSIC CORP., NEW WORLD MUSIC COMPANY (LTD.) and CHAPPELL & CO., INC. All Rights Reserved including Public Performance