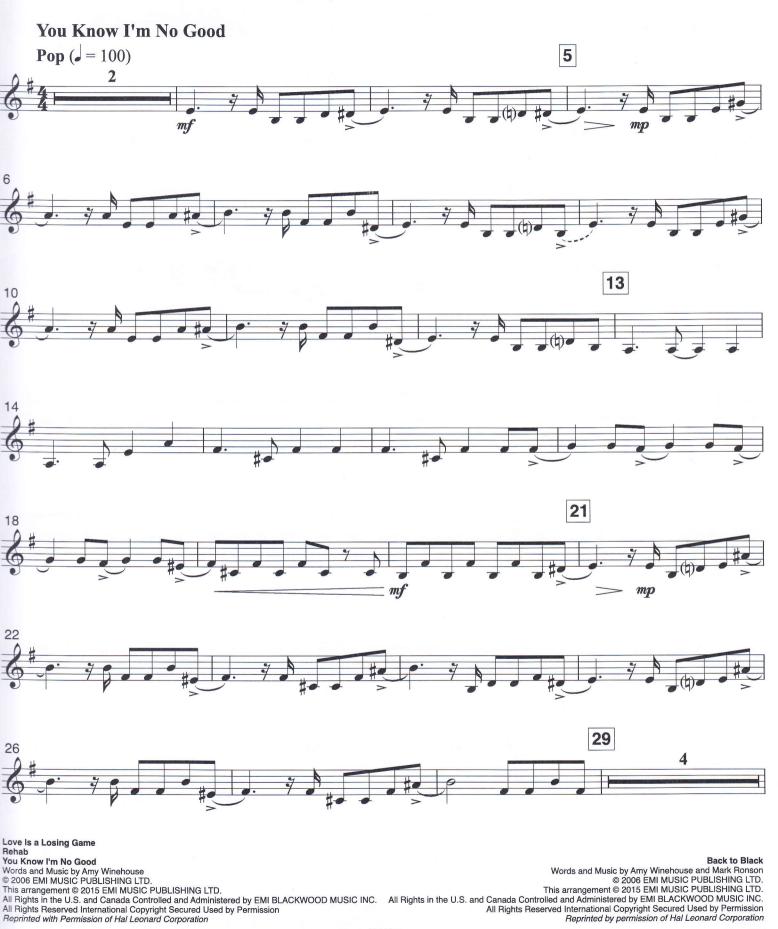

**RIBUTE TO AMY WINEHOUSE** 

B Bass Clarinet

🗖 de haske°

arr. by Peter Kleine Schaars You Know I'm No Good - Valerie -Love Is a Losing Game - Back to Black - Rehab

Valerie

Words and Music by Sean Payne, David McCabe, Abigail Harding, Boyan Chowdhury and Russell Pritchard © 2006 EMI MUSIC PUBLISHING LTD.